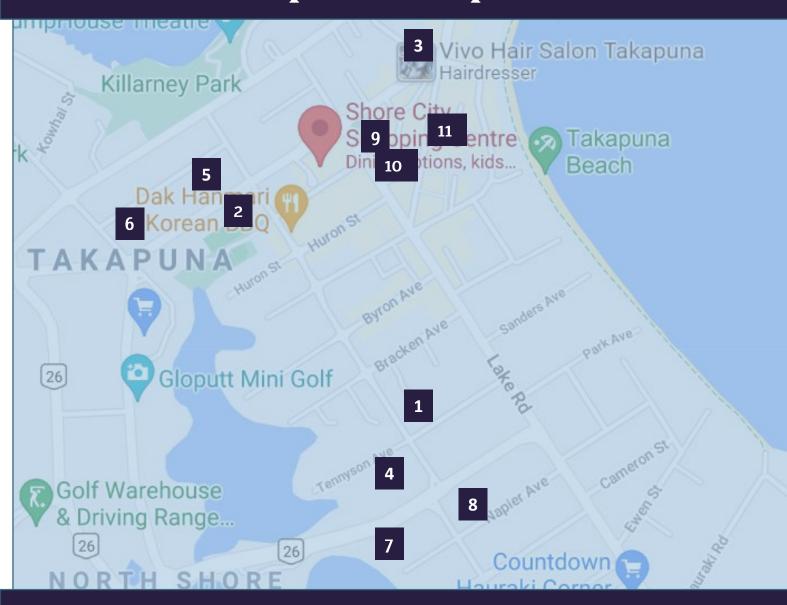

## **Takapuna Developments**

Shore City Shopping Centre

www.shore-city.co.nz

Multiple residential developments under construction around the vicinity of Shore City.
700+ new apartments in Takapuna planned to be

completed by 2023.

1. 12 Burns Avenue

x24 Apartments — 550m to Shore City Shopping Centre [Completion by Nov 2022]

2. Sargeson Apartment Complex

x92 Apartments Auburn Reserve – 350m to Shore City Shopping Centre [Completed Oct 2018]

3. Summer Gardens

x37 Apartments, 3 Campbell Rd – *350m to Shore City Shopping Centre* [In Progress]

4. The Loxley

x47 Apartments, 32/34 Tennyson Ave – 1.0km to Shore City Shopping Centre [Marketing]

5. Modulus Apartments

x44 Apartments, 22 Lomond Street – *550m to Shore City Shopping Centre* [Marketing]

6. Katrine

x43 Apartments, 55 Anzac St – *450m to Shore City Shopping Centre* [In Progress]

7. Amaia Apartments

x400 Apartments, 48 Esmonde Road – 1.4km to Shore City Shopping Centre [Completion by 2023]

8. Skyridge Apartments

x26 Apartments, 4/6 Esmonde Road – 850m to Shore City Shopping Centre [Marketing]

- **9. 3200 SQM Large Central Townsquare** *250m to Shore City Shopping Centre* [Completion by 2023]
- **10. Five new high rise buildings for retail, office and apartments –** Project to start in 2023.
- **11. Hurstmere Road Upgrade –** Transformation of Takapuna's High Street with a focus on retail and pedestrians *250m to Shore City Shopping Centre* [Completion by Late 2021]